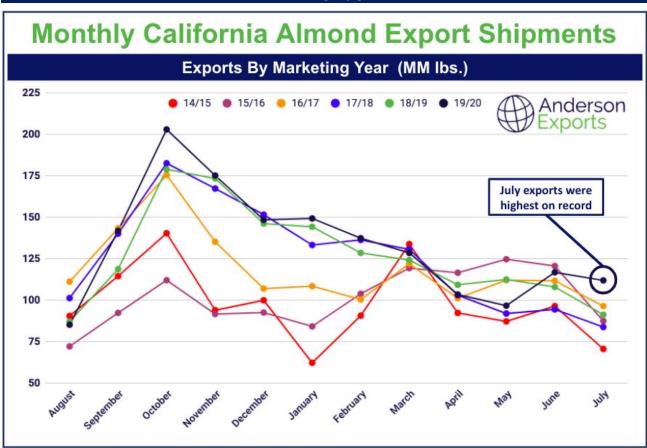

#### **Almonds**

Exports for California Almonds reached another record for July shipments, the highest in any recent July at 111.98 million lbs. Despite the complications of COVID-19 and the related global disruptions for much of the world over this past year, California almonds have consistently performed with record shipments 5 out of 12 months this year.

Global appetite for almonds continues to rise consistently and these shipment reports are direct evidence that even in the face of some of the worst disruptions seen in recent history, California almonds continue to perform at historic shipment levels. Expect to see continued investment in California almonds as this crop has continued to prove not only it's value, but also it's resilience in the face of adversity. We expect many suppliers to open prices at reasonable levels as many sellers are comfortably sold at this point in the year with the current crop and working to accommodate the upcoming new crop.