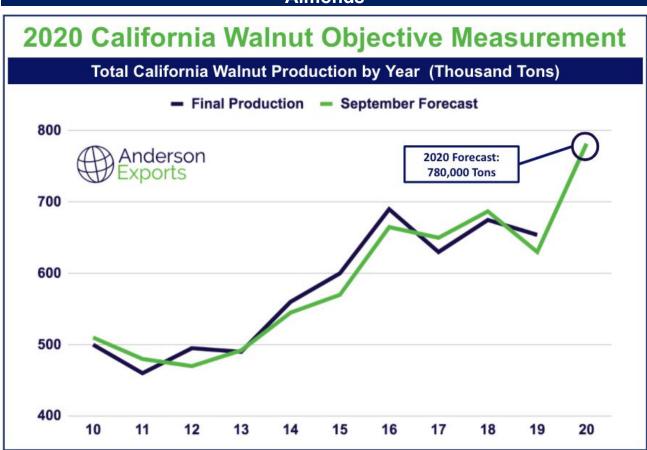

#### **Walnuts**

Similar to the most recent record breaking almond shipments, California's 2020 walnut crop is on track to be the largest in history. The 2020 Objective walnut measurement report was released this past week and the forecast is a record 780,000 tons up almost 20% from 2019's production of some 653,000 tons.

That is an estimated increase of over 100,000 tons in a single year. This increase in production, if it holds true, will no doubt influence the pricing as california's market opens this fall. If the average nut size is smaller than last year, this could still cause the Jumbo sizes (32mm+ and up) to increase in price despite what will likely be a record total crop.