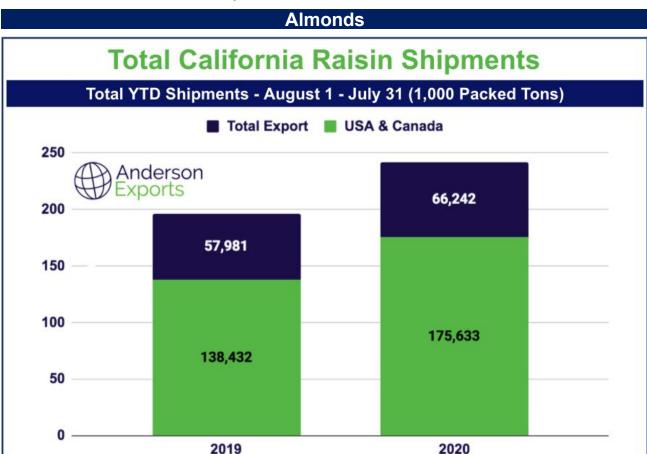

#### **Raisins**

California's raisin crop is progressing well with good weather in the last few weeks. The July 2020 Raisin Administrative Committee Shipment Report was released recently showing steadily increasing shipments for California raisins from 2019 through July 31, 2020.